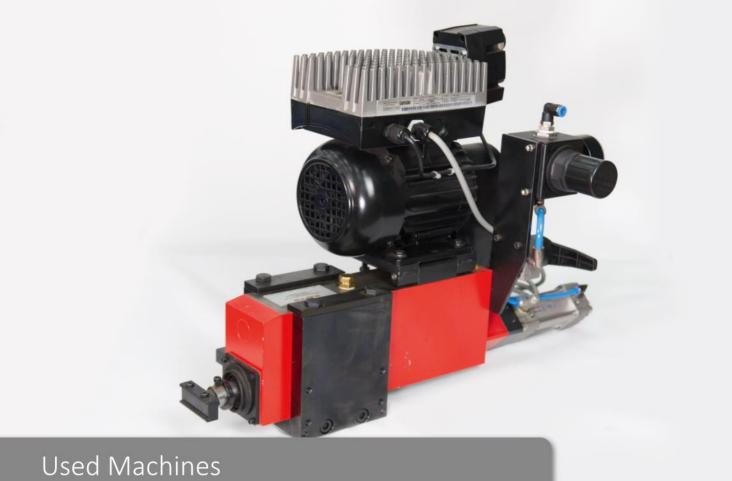

## Superfinishing Attachment 200-M

For workpieces with smaller to medium dimensions  $\emptyset$  10-100mm, length about 1600mm, plunge or longitudinal machining of turned or ground.

Machine type

Supfina 200-M

Machine No.

10021105

Technical data

Maximum/Minimum frequency of double strokes/minute: 0-1200 Amplitude: 0-2.5mm Tooling lift-off: 25mm Weight: 28kg Number of Stone Guides: 1 Installation position: 0-90°