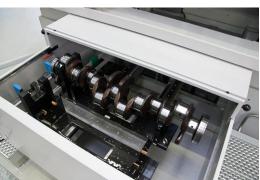

Vertical superfinishing of crankshafts and camshafts

## Machine type

BaseFlex 1300

Machine no.

770046

Technical data

Center width: max. 1300mm 4 main bearing units PKW 2 pin bearing units car (100mm stroke OT-UT) 1 main bearing unit truck 1 pin bearing unit truck (180mm stroke OT-UT) 1 thurst face unit car/truck Loading height: max. 1000m