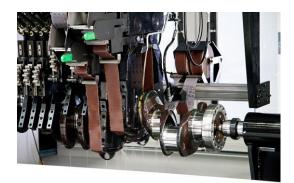

Vertical superfinishing of crankshafts and camshafts

## Machine type

BaseFlex 1300

Machine no.

770046

Technical data

Center width: max. 1300mm 4 main bearing units PKW 2 pin bearing units car (100mm stroke OT-UT) 1 main bearing unit truck 1 pin bearing unit truck (180mm stroke OT-UT) 1 thurst face unit car/truck Loading height: max. 1000m