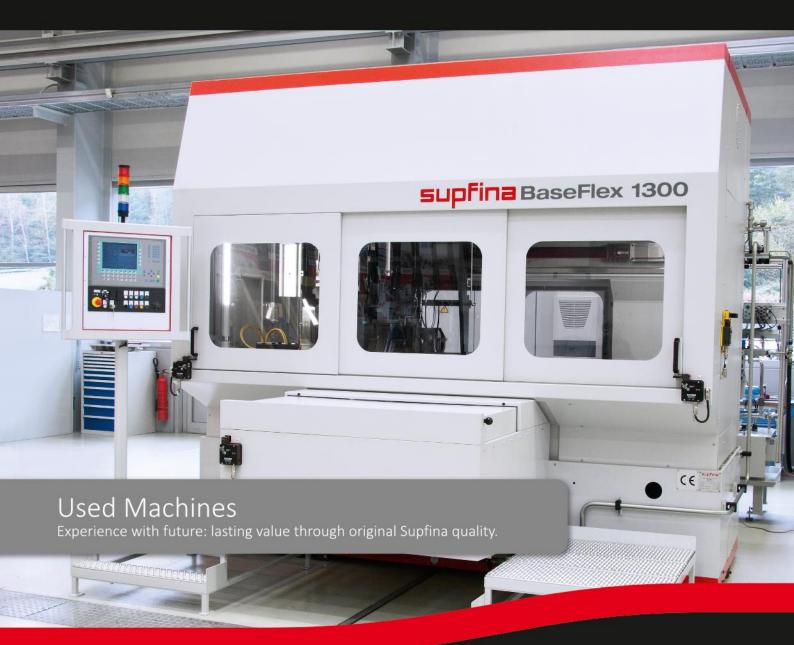

Vertical superfinishing of crankshafts and camshafts

## Superfinishing Machine BaseFlex 1300

with NC twin pallet shuttle (front) for machining of trucks and cars crankshafts and camshafts (bearings only)

## Machine type

BaseFlex 1300

Machine no.

770046

Technical data

Center width: max. 1300mm 4 main bearing units PKW 2 pin bearing units car (100mm stroke OT-UT) 1 main bearing unit truck 1 pin bearing unit truck (180mm stroke OT-UT) 1 thurst face unit car/truck Loading height: max. 1000m