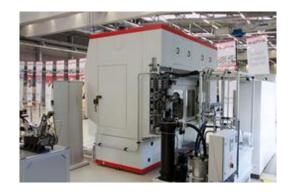

## Superfinishing Machine BaseFlex 1300

with NC twin pallet shuttle (front) for machining of trucks and cars crankshafts and camshafts (bearings only)

## Machine type

BaseFlex 1300

Machine no.

770046

Technical data

Center width: max. 1300mm 4 main bearing units PKW 2 pin bearing units car (100mm stroke OT-UT) 1 main bearing unit truck 1 pin bearing unit truck (180mm stroke OT-UT) 1 thurst face unit car/truck Loading height: max. 1000m