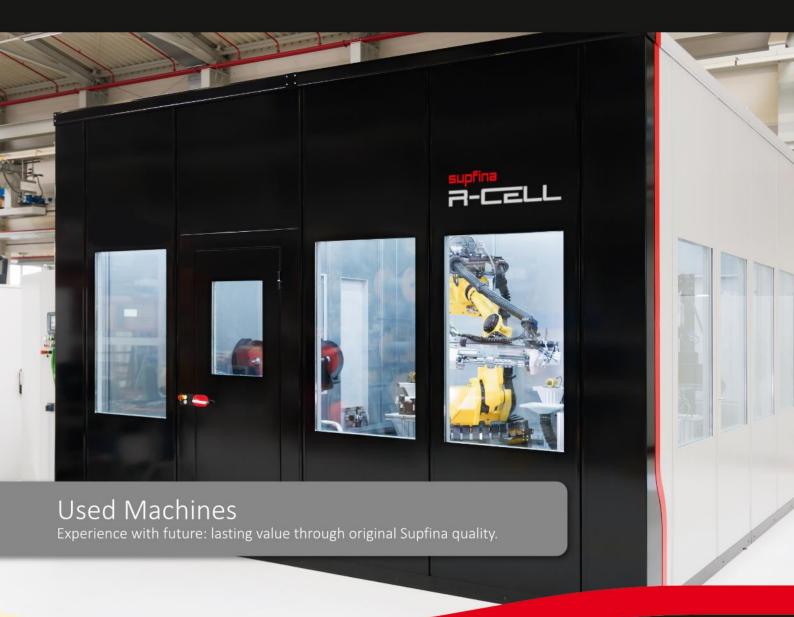

Flexible robot cell for grinding, finishing and polishing

## Flexible robot cell

for machining workpieces by

- Superfinishing
- Deburring
- Grinding
- Polishing
- Brushing
- Optical inspection
- Grinding etc.

## Machine type

R-Cell

Machine no.

790001

Manufactured in

2019

Condition

Technical quality – very good Optical quality – like new