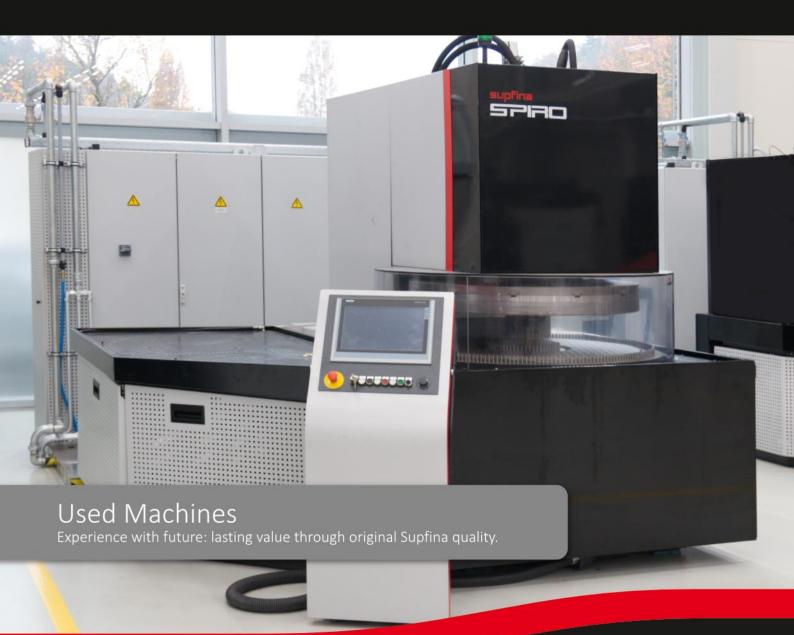

Fine grinding machine for high-precision and economical machining of large workpieces

## Fine grinding machine Spiro F12

for machining workpieces with special height, parallelism and flatness requirements in high diameters

## Machine type

Spiro F12 with energy-efficient torque grinding wheel drives

## Machine no.

850010

Technical data

Disk diameter: 1160mm Ring width: 341mm Maximum pressure: 3000daN Workpiece diameter: 6 - 420mm Workpiece thickness: 1 - 100mm

## Manufactured in

2018

Condition

Technical quality – good Optical quality – like new

Location

USA

Warranty

6 months legal warranty