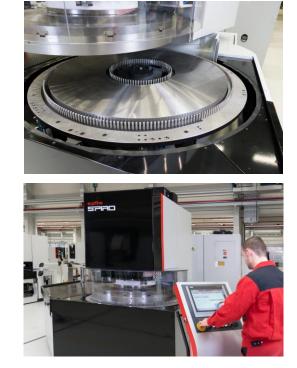

Fine grinding machine for high-precision and economical machining of large workpieces

## Fine grinding machine Spiro F12

for machining workpieces with special height, parallelism and flatness requirements in high diameters

## Machine type

Spiro F12 with energy-efficient torque grinding wheel drives

## Machine no.

850010

Technical data

Disk diameter: 1160mm Ring width: 341mm Maximum pressure: 3000daN Workpiece diameter: 6 - 420mm Workpiece thickness: 1 - 100mm