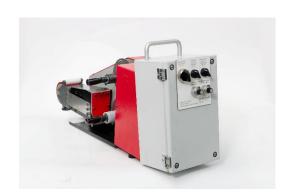

## Superfinishing Attachment 214

Electrically powered tape finishing attachment for mounting to small, medium and large carrier machines to enable superfinishing of ground and fine-turned surfaces. Can also be used in CNC machine tools fitted with a turret.

Machine type

Supfina 214

Machine No.

30018564

Technical data

Frequency DH 1600 / 300
Amplitude +/-1 mm
Suspension travel 30mm
Contact pressure 50 – 200N
Weight 17 kg
Contact roll 80° Shore A
Tape widths 50mm
Mounting position horizontal