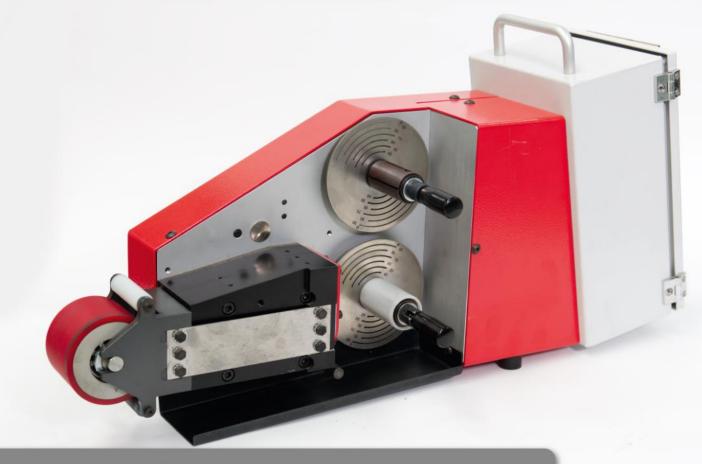

## Superfinishing Attachment 214

Electrically powered tape finishing attachment for mounting to small, medium and large carrier machines to enable superfinishing of ground and fine-turned surfaces. Can also be used in CNC machine tools fitted with a turret.

Machine type

Supfina 214

Machine No.

30018564

Technical data

Frequency DH 1600 / 300
Amplitude +/-1 mm
Suspension travel 30mm
Contact pressure 50 – 200N
Weight 17 kg
Contact roll 80° Shore A
Tape widths 50mm
Mounting position horizontal