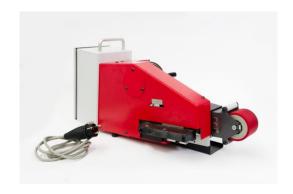

## Superfinishing Attachment 214

Electrically powered tape finishing attachment for mounting to small, medium and large carrier machines to enable superfinishing of ground and fine-turned surfaces. Can also be used in CNC machine tools fitted with a turret.

Machine type

Supfina 214

Machine No.

30018564

Technical data

Frequency DH 1600 / 300
Amplitude +/-1 mm
Suspension travel 30mm
Contact pressure 50 – 200N
Weight 17 kg
Contact roll 80° Shore A
Tape widths 50mm
Mounting position horizontal